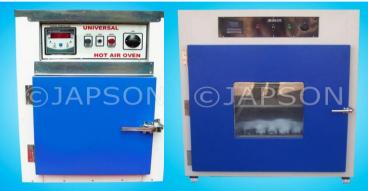

## Ovens, Incubators Muffle Furnaces

A Complete Range of Ovens, Incubators, Muffle Furnaces including Stainless Steel and Alluminium types with Analog, P.I.D & Digital Controllers.