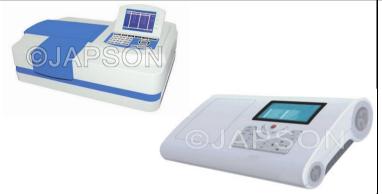

## **Spectrophotometers**

A Complete Range of Spectrophotometers including Single, Double, UV-VIS and Atomical Absorbtion Spectrophotometers.

# pH, Conductivity, Dissolved Oxygen & Other Meters

A Complete Range of Meters including Table & Portable Meters with Manual and Automatic Temperature Compensation.