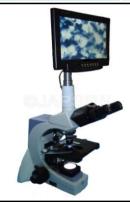

# Projection & Digital Microscopes

A Complete Range of Projection & Digital Microscopes including Student Doom Type, with LCD Screen and also with Built-in Computing System