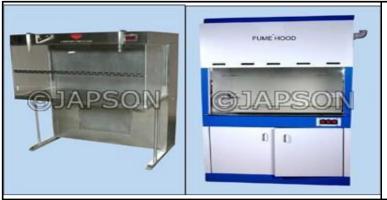

## Laminar Air Flow & Fume Hood

A Complete Range of Laminar Air Flow & Fume Hood Systems made of Mild Steel, Stainless Steel and Wood.