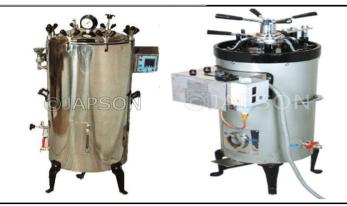

### **Autoclaves**

A Complete Range of Autoclaves including Portable, Verticle & Horizontal Autoclaves in Single, Double and Triple Wall Configuration. Available with PID and Digital Controllers and Safety Features.