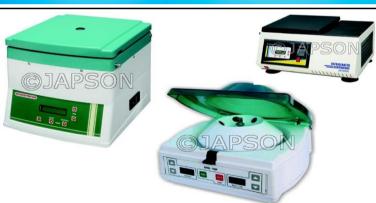

## **Centrifuges**

A Complete Range of Centrifuges including Hand, Clinical, Micro, Haematocrite & Refrigerated Centrifuges from Regular to High Speed Types.