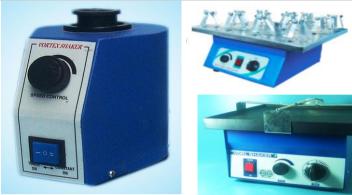

## **Laboratory Shakers**

A Complete Range of Laboratory Shakers including Vortex, Rotary, VDRL, Flask and Wrist Action Shakers.