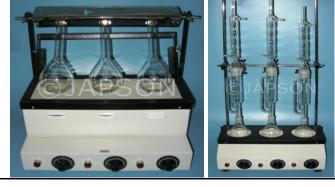

# **Kjeldahl Unit, Mantles**& Soxhlet Apparatus

A Complete Range of Kjeldahl Digestion & Distillation Units, Mantles & Soxhlet Apparatus

Complete Range of Products Available (Beyond this List) | Customization of Products Possible for Specific Requirements.