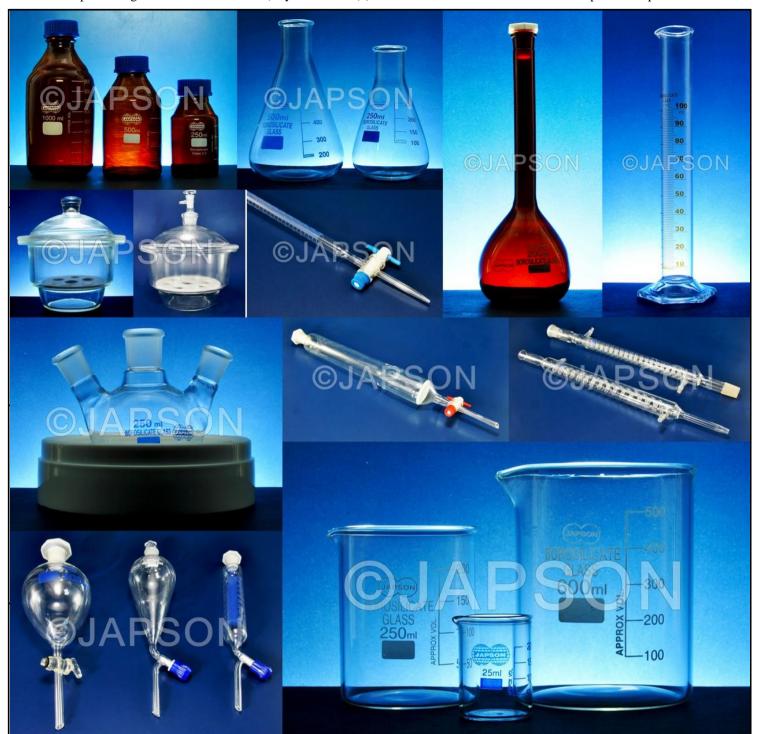

# A Complete Range of Laboratory Glassware Products of Borosilicate (PYREX) Glass and Neutral Glass.

Contact us for All Types of Requirements including Beakers, All Types of Flasks, Measuring Cylinders, Reagent Bottles, Volumetric Flasks, Burettes, Pipettes, Funnels, Test/Boiling Tubes, Condensers, etc.

Contact us for all Specialized Cone Socket Products and Glass Apparatus.

Also Available Class A and B Certified Products.

Complete Range of Products Available (Beyond this List) | Customization of Products Possible for Specific Requirements.